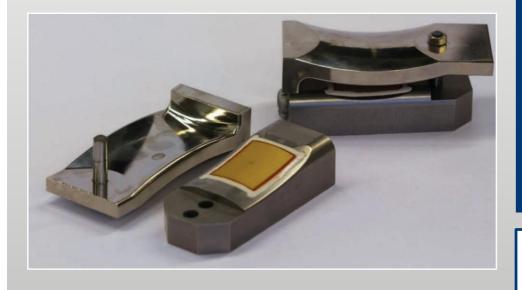

### **Specific Probes**

Single-element ET and UT on demand specific probes

#### Technical interests:

- Functional analysis of customer needs
- Design according to the target application
- Realization of simulations
- Adaptation of the geometry of the probe to the part to be checked
- Manufacture of prototypes and small and medium series

#### **Applications:**

- Detection or characterization of defaults
- Inspection of components with complex geometry / limited access
- Signal / noise ratio optimization

Your performance, our daily commitment