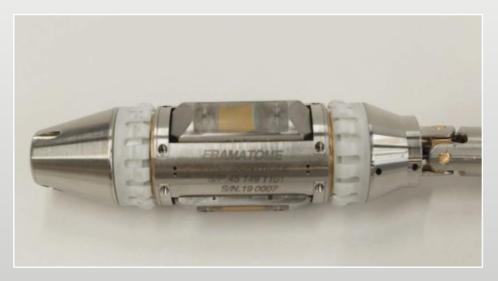

### **Specific Probes**

Single-element ET and UT on demand specific probes

#### Technical interests:

- Functional analysis of customer needs
- Design according to the target application
- Realization of simulations
- Adaptation of the geometry of the probe to the part to be checked
- Manufacture of prototypes and small and medium series

#### **Applications:**

- Detection or characterization of defaults
- Inspection of components with complex geometry / limited access
- Signal / noise ratio optimization

Your performance, our daily commitment