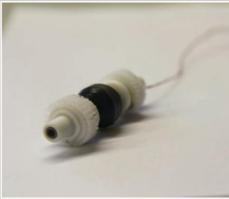

### **Specific Probes**

Single-element ET and UT on demand specific probes

#### **Technical interests:**

- Identification of gains in terms of productivity and performance of detection and characterization
- Optimization of the number and geometry (formatting) of the elements by simulation
- Expertise in the development of the associated process

#### **Applications:**

- Troubleshooting, characterization and dimensioning in noisy structures
- Inspection of welds of components with complex geometry
- Increase of the inspection productivity

Your performance, our daily commitment